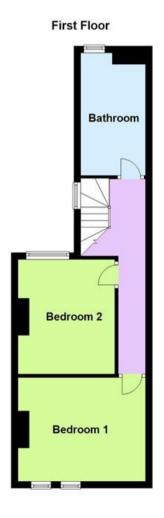

# Floor Plan

This floor plan is not drawn to scale and is for illustration purposes only

To the first floor there are two generous double bedrooms and a spacious bathroom with suite comprising bath and wash-basin.

Externally, there is a paved courtyard area to the side of the property and further garden area beyond.

**Storage Space** 

WC

Landing

Bedroom 2

3.42m (11'3") x 2.92m (9'7")

**Bedroom 1** 

3.84m (12'7") x 3.10m (10'2")

**Bathroom** 