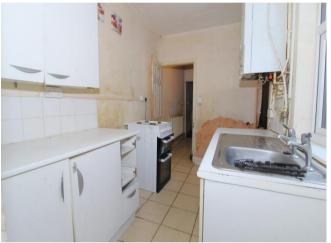

Internal inspection reveals two good sized reception rooms, kitchen with gas cooker point, plumbing for a washing machine, door to the side elevation and access to a useful storeroom with guest WC beyond.

# **Property Specification**

**Front Reception Room** 

3.84m (12'7") x 3.10m (10'2") plus bay

**Rear Reception Room** 

3.84m (12'7") x 3.42m (11'3")

Inner Hall

Kitchen

3.66m (12') x 1.95m (6'5")