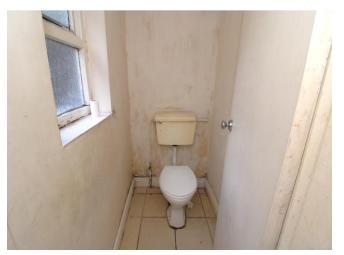

Internal inspection reveals two good sized reception rooms, kitchen with gas cooker point, plumbing for a washing machine, door to the side elevation and access to a useful storeroom with guest WC beyond.

**Storage Space** 

WC

Landing

Bedroom 2

3.42m (11'3") x 2.92m (9'7")

**Bedroom 1** 

3.84m (12'7") x 3.10m (10'2")

**Bathroom** 