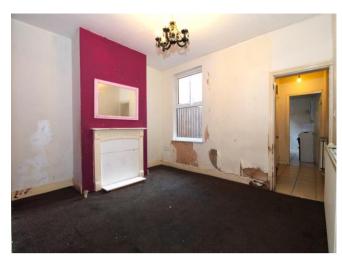

Internal inspection reveals two good sized reception rooms, kitchen with gas cooker point, plumbing for a washing machine, door to the side elevation and access to a useful storeroom with guest WC beyond.

# **Property Specification**

**Front Reception Room** 

3.84m (12'7") x 3.10m (10'2") plus bay

**Rear Reception Room** 

3.84m (12'7") x 3.42m (11'3")

Inner Hall

Kitchen

3.66m (12') x 1.95m (6'5")