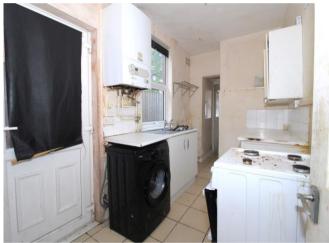

Internal inspection reveals two good sized reception rooms, kitchen with gas cooker point, plumbing for a washing machine, door to the side elevation and access to a useful storeroom with guest WC beyond.

# **Property Specification**

**Front Reception Room** 

3.84m (12'7") x 3.10m (10'2") plus bay

**Rear Reception Room** 

3.84m (12'7") x 3.42m (11'3")

Inner Hall

Kitchen

3.66m (12') x 1.95m (6'5")