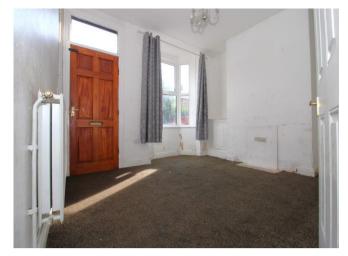

Internal inspection reveals two good sized reception rooms, kitchen with gas cooker point, plumbing for a washing machine, door to the side elevation and access to a useful storeroom with guest WC beyond.