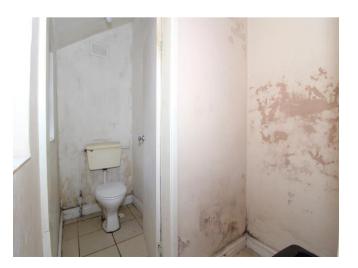

Internal inspection reveals two good sized reception rooms, kitchen with gas cooker point, plumbing for a washing machine, door to the side elevation and access to a useful storeroom with guest WC beyond.